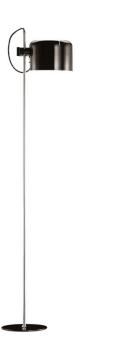

## **Oluce Coupe 3321 Floor Lamp**

The Oluce Coupé 3321 Floor Lamp is another iconic design by Joe Colombo, created in 1967 and recognised with the "International Design Award" the following year. This floor lamp's innovative mechanism allows its head to move up, down, and sideways, enabling precise control over the direction of light. Crafted with a lacquered metal base, a chrome-plated stem, and an adjustable aluminium reflector, the Coupé 3321 embodies functional elegance.

Available in semi-cylindrical and semi-spherical dome variations, the Coupé 3321 is finished in sleek black or white, making it an excellent choice for both residential and commercial interiors. Its timeless design and versatility ensure it will remain a cherished addition to any space.