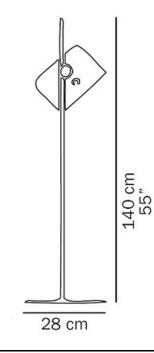

#### PRODUCT SPECIFICATION

Light Source: 1 x Max 100W E27 (Excluded)

IP Code: 20

**Dimming:** In-line on/off switch included on cable.

Dimensions: Height: 140cm Base: Ø28cm