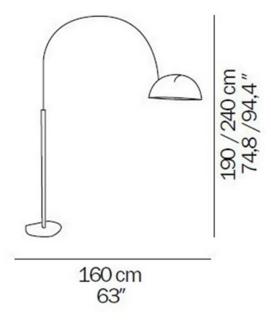

#### PRODUCT SPECIFICATION

| Light Source: | 1 x Max 100W E27 (Excluded) |
|---------------|-----------------------------|
| IP Code:      | 20                          |

- **Dimming:** In-line dimmer included on cable.
- Dimensions: Adjustable height: 190 240cm Depth: 160cm