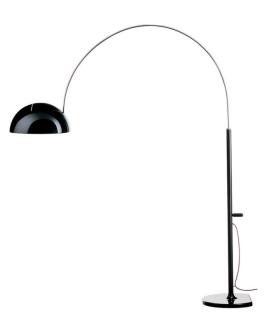

# Oluce Coupe 3320/R Floor Lamp

The Oluce Coupé 3320/R Floor Lamp, designed by Joe Colombo in 1967, is a masterpiece of Italian design and functionality. This arched floor lamp features a chrome-plated adjustable arm and a semi-spherical lacquered aluminium reflector, providing direct light that can be easily angled to suit your needs. Its sleek design is complemented by a lacquered metal base, creating a balanced and stylish aesthetic.

Winner of the "International Design Award" and part of the permanent collections at MoMA and the Neue Sammlung Museum, the Coupé 3320/R stands as a testament to Colombo's enduring influence on modern lighting design. Available in black and white finishes, this versatile lamp is ideal for residential living spaces or commercial settings that demand both elegance and practicality.

Oluce Coupé Floor Lamp is available in both a black and a white finish. Oluce Coupé collection consists of two different styled floor lamps, a table lamp and a mini table lamp.