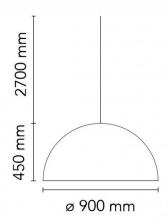

#### PRODUCT SPECIFICATION

Light Source: 1 x max 20W LED E27 (excluded)

IP Code:

Dimming: Dimmable via mains phase dimming

**Dimensions:** Ø90cm

45cm shade height 270cm cable length