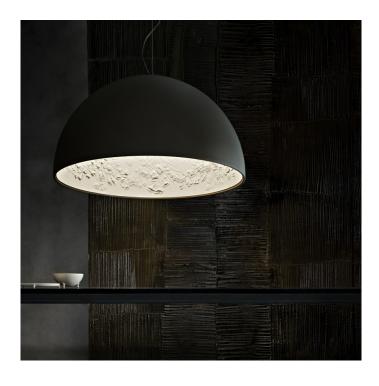

Inspired by an antique-decorated plaster ceiling affectionately known as the 'Skygarden' in a previous dwelling of Marcel Wanders, the Skygarden pendant light is on the outside a simple, hemispherical shade that reveals an intricate and delicate plaster cast floral design inside.

The Skygarden S2 pendant, manufactured by Flos, provides a soft diffused light, and is a striking centrepiece to any room. The S2 size is suitable for larger spaces with its diameter of 90cm, while the S1 size is suitable for smaller residential spaces. If ceiling height is at a premium, the recessed version still provides all the decorative impact of the suspended versions.

Available in four colour finishes; glossy white, matt black, matt gold or rusty brown, the Skygarden S2 pendant lamp is an award winning design receiving the ELLE Décor International Design Award and the Red Dot Design Award in 2008.