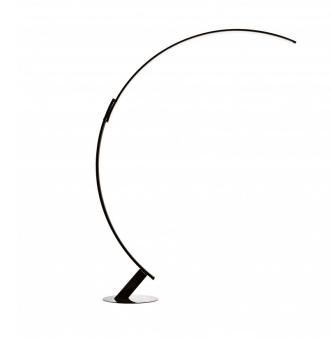

### **KDLN Kyudo LED Floor Lamp**

The Kyudo floor lamp is an innovative design that allows the user to alter the height and length of the light source. this LED strip of light can be slid in and out as you chose between an elongated downlight or a shortened low light. Kyudo, meaning 'way of the bow' is a thousand-year-old discipline inspired by Zen philosophy. Conveying a sense of balance and equilibrium, the Kyudo features a continuous sequence of LED lights that create an adjustable ribbon of light thanks to the two arcs that form the structure and slide one over the other. This design gives you control over the direction and functionality of this floor lamp.

Available in either a sleek white, lively orange or a minimalist black finish, this KDLN LED floor lamp gives you the freedom to light your space in multiple ways. Place this floor lamp in your living or dining area to create the perfect lighting solution for your space. The dimmable feature also allows you to dim the intensity of the LED output so that the ambience of the space is calming yet functional.