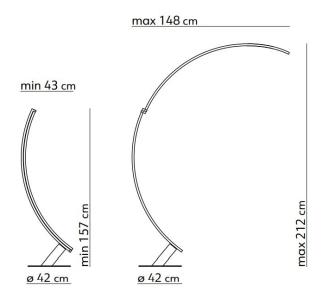

#### PRODUCT SPECIFICATION

Light Source: 43.2W, 2700K, 4200 Lumens

IP Code: 20

**Dimming:** In line dimmer included on cable.

Dimensions: Base: Ø42cm

Depth: 43cm-148cm Height: 157cm-212cm Cable Length: 360cm