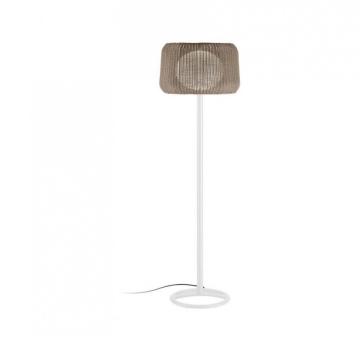

## Fora Floor Lamp by Bover

The Fora floor lamp was designed in 2010 by Alex Fernández Camps & Gonzalo Milá. The lampshade is made from recyclable fibre, hand-woven to create a textured and natural look that is chic and artistic. Suitable for the outdoors, the lampshade covers a polyethylene globe which protects the light bulb that also creates a lovely warm and glare-free glow.

The Fora floor light is available in various finishes with the choice between a **light beige** or **rattan brown** shade and a **natural white** or **graphite brown** stem colour. The base plate is also available in 2 materials with the choice of either a **cast iron** or **beige/grey concrete** giving you versatility and a personalised touch. Use in many exteriors to provide light as the night draws in, useful for both homes and commercial spaces.