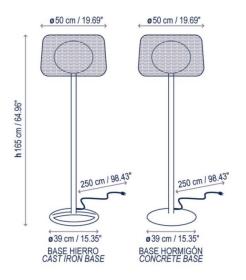

#### **PRODUCT SPECIFICATION**

Light Source: 2 x Max 15W E27 LED (excluded)

| IP Code:    | 66                                                                        |
|-------------|---------------------------------------------------------------------------|
| Dimming:    | Non-Dimmable.                                                             |
| Dimensions: | Shade: Ø50cm<br>Height: 165cm<br>Base Plate: Ø39cm<br>Cable Length: 250cm |