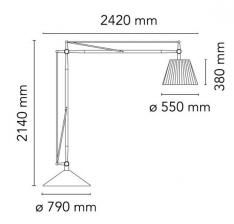

#### PRODUCT SPECIFICATION

Light Source: 1 x max 21W LED E27 (excluded)

IP Code:

Dimming:

In line dimmer included on cable

**Dimensions:** Ø55cm shade

> 38cm shade height 242cm length 214cm height Ø79cm base 160cm cable length