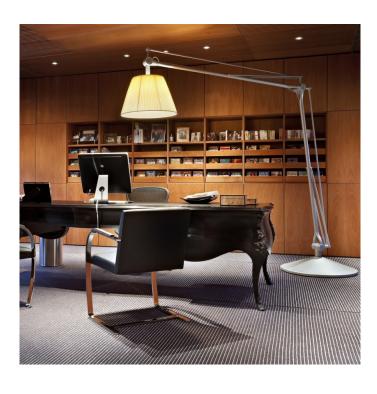

## Superarchimoon Floor Lamp by **Flos**

This product is an Offline Only exclusive, available only to buy from selected authorised Flos dealers. Please contact us for pricing or to arrange an appointment to discuss this product in our showroom.

The Superarchimoon floor lamp is designed by renowned French designer Philippe Starck. The impressive Superarchimoon provides direct yet diffused light, thanks to its acid-etched handblown pressed borosilicate glass internal diffuser paired with a plissé cloth external diffuser. The base and supports are made from aluminium and steel springs, making the Superarchimoon floor light robust and sturdy.

The imposing size of this amazing floor lamp makes it perfect for lighting large spaces, and the super flexible design allows the shade and arms to be moved in any direction. The floor light also comes complete with a dimmer on the cable, allowing light intensity to be adjusted to suit personal preferences.