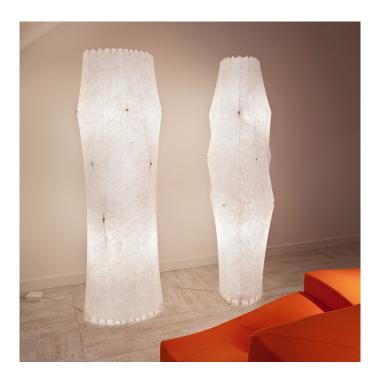

# Fantasma Piccolo Floor Lamp by Flos

The Fantasma floor lamp by Tobia Scarpa is created with a white powder coated internal steel structure sprayed with a unique "cocoon" resin to create the diffuser which is then protected by a transparent sprayed on finish. The unique Fantasma floor light is a sculptural piece, providing not only a light source but also a source of distinctive design.

Providing soft diffused light, this floor lamp is ideal for large spaces both in residential and commercial settings including hotel, hospitality, leisure and education industries.

### PRODUCT SPECIFICATION

Light Source: 3 x max 60W E27 (excluded)

IP Code: 20

**Dimming:** In line dimmer included on cable

Dimensions: Ø47cm

183cm height