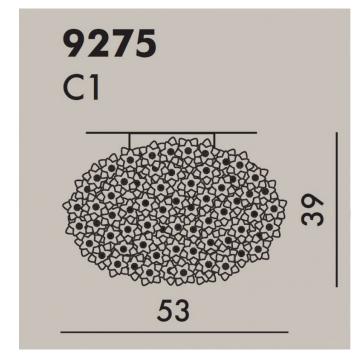

#### PRODUCT SPECIFICATION

Light Source: 6 x 4.5W LED G9 Halopin (included)

IP Code:

Dimming: Dimmable via mains phase dimming.

Dimensions: Ø 53 cm

39 cm height

For all sales and technical enquiries, please contact: