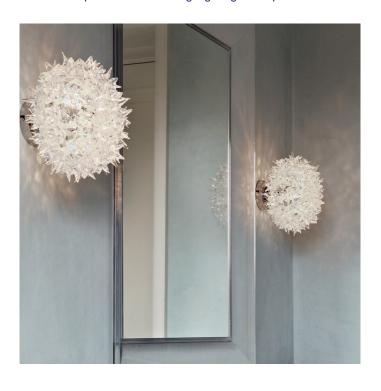

## **Bloom C1 by Kartell**

A flower bouquet in your home, lavishing and dazzling as the Bloom ceiling light comes in 4 colour options; a solid white, crystal, mint (green, yellow, white) or lavender (violet, blue, green) polycarbonate flowers.

The Bloom C1 is the largest ceiling light, as there is also a smaller version, CW2 which can be mounted both on the ceiling and the

The Bloom lights bring a colourful nuance to your home's design. A series of small lights within the frame sends the light through the flowers which is the retracted from the petals and reflected in every direction.