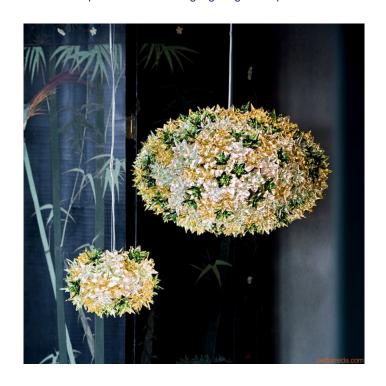

### Kartell Bloom Pendant

A beautiful, floral pendant available in two sizes and 4 colour and 4 metallic options . The Bloom pendant brings a refreshing and lavish look into your home. The Bloom can stand beautifully on its own or be combined with other sizes or colours and create your own colourful clusters.

The Bloom is like a delicate flower bouquet in colours of green, yellow, white, violet or just transparent crystal. The light comes from within the frame and beams the flowers through their shafts and then refracted from the faceted surfaces to create hundreds of reflections.