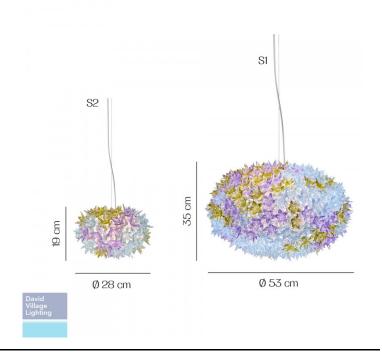

#### PRODUCT SPECIFICATION

Light Source: S1 - 6 x 4.5W LED G9 (included)

S2 - 3 x 4.5W LED G9 (included)

IP Code:

Dimming: Dimmable via mains phase dimming

Dimensions: S1 - Ø 53cm x 35 cm

S2 - Ø 28cm x 19cm