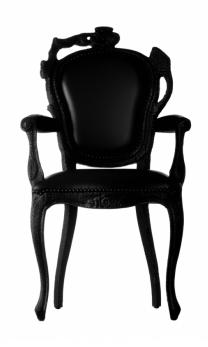

### **Smoke Dining Armchair by Moooi**

Maarten Baas, the designer, managed to capture the beauty of burned and charcoaled wood inside a long lasting material. As part of his graduation project, from the Design Academy in Eindhoven, Baas created a collection of chairs and a single chandelier light using just wood. It was a study of beauty and perfection. He believes that we as humans tend to keep things static, whereas in nature, beauty is an ever changing concept. So the wood is charcoaled and then treated with epoxy resin, which will both retain the smoked look while also making the wood usable again.

The Smoke Dining Armchair is a comfortable and somewhat Gothic looking chair for a multitude of uses. You can place the Smoke chairs around your dinning table, a meeting room, waiting area or just about anywhere. The chairs add character to any interior, with a mystical yet elegant design. The <a href="Smoke Collection">Smoke Collection</a> also includes a dining chair and an armchair.