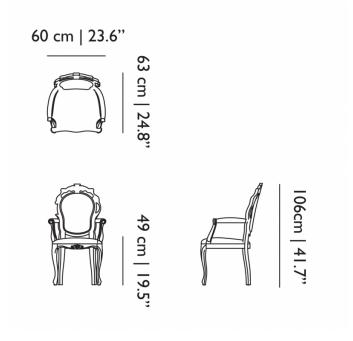

#### PRODUCT SPECIFICATION

Dimensions: Full Height: 106cm

Seat Height: 49cm Depth: 63cm Width: 60cm