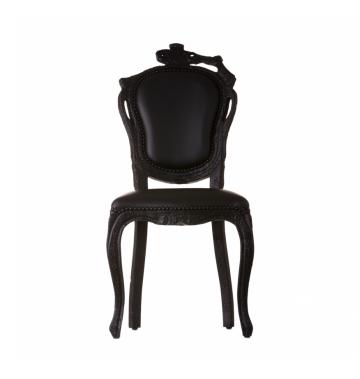

## **Smoke Dining Chair by Moooi**

A stunning and unique chair that Maarten Baas designed as part of his graduation project. Baas believed that we as humans have a tendency to maintain the beauty in things as a static concept; opposite to how things in nature are constantly in flux, ever changing. The wood goes through a unique process, first burned and charcoaled and then treated with epoxy resin which will make the material usable again. The Smoke Dining chair has its frame made from this wood and the seating made of foam and leather.

The Smoke dining chairs are definitely one of a kind, and would look great around a dining table, meeting room, waiting area or conference room. The chairs bring a unique and mystical vibe into any interior. Moreover, pieces of the Smoke collection can be found today in various museums, like the Victoria & Albert Museum or the Groninger Museum. The <a href="Smoke Collection">Smoke Collection</a> includes an armchair and a dinning armchair.