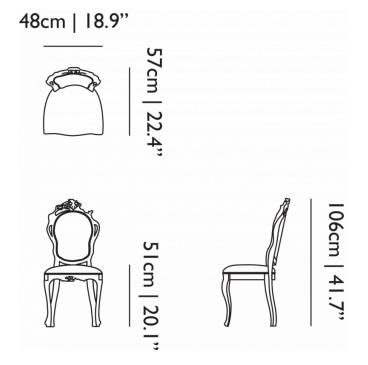

# **Moooi Smoke Dining Chair**

LA9277

SOURCE: https://www.davidvillagelighting.co.uk/product/Moooi-Smoke-Dining-Chair/9641

PRODUCT SPECIFICATION

Dimensions: Full Height: 106cm

Seat Height: 51cm Depth: 57cm Width: 48cm