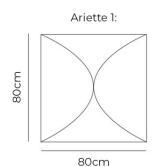

#### PRODUCT SPECIFICATION

Light Source: 4 x Max 11.5W E27 LED (excluded)

IP Code: 20

**Dimming:** Dimmable via mains phase dimming.

**Dimensions: Ariette 1:** 

Width: 80cm x 80cm

Ariette 2:

Width: 100cm x 100cm