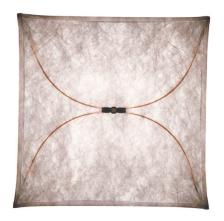

### Flos Ariette Wall / Ceiling Light

The Ariette wall/ceiling light consists of an innovative textile made of glass fibre-reinforced polyamide, which is kept together by means of a rod assembly without using any bolts. This creates the square, slightly curved shape of the lumi,naire gaining its organic and airy nature. The Ariette wall/ceiling light provides a warm, soft and diffused ambience, and the choice of two sizes makes the Ariette compatible with all ceiling heights and a wide variety of rooms.

The designer, Tobia Scarpa, has been working with Flos since the 1970s and has created several stunning collections during his time with the brand, such as the Foglio, Biagio and the Cocoon Fantasma. The Ariette wall/ceiling light remains one of Scarpa's signature stand-out products, combining unusual design with earthy materials to create a wonderful sense of ambience in the home.