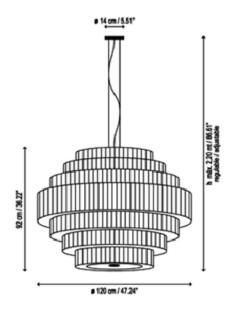

# Centrelight Moses Suspension 120cmØ

SOURCE: https://www.davidvillagelighting.co.uk/product/Centrelight-Moses-Suspension-120cm/9548

# PRODUCT DESCRIPTION

Stunning tiered shape suspension, 120cmØ, available in translucent white, cream or red 'ribbed' effect material. White opal glass diffuser. Satin nickel ceiling plate.

A powerful statement light, ideal for large spaces in the hotel, hospitality, leisure and education industries, and in residential applications.

Lamps: 80W LED. 2600K Lumens: 5,830 1M. Dali Ballast

Please contact our office for up to date prices and availability.