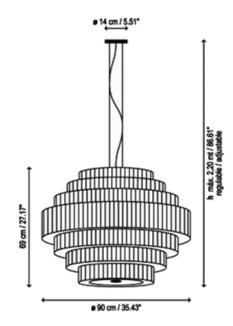

### **PRODUCT DESCRIPTION**

Stunning tiered shape suspension, 90cmØ, available in translucent white, cream or red 'ribbed' effect material. White opal glass diffuser. Satin nickel ceiling plate.

A powerful statement light, ideal for large spaces in the hotel, hospitality, leisure and education industries, and in residential applications.

Lamps: 65W LED. 2600K Lumens 4,750LM. Dali Ballast

Please contact our office for up to date pricing and delivery information.

## PRODUCT SPECIFICATION