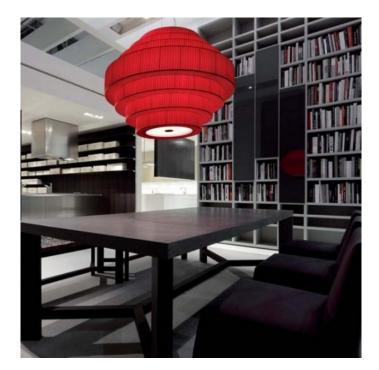

### **PRODUCT DESCRIPTION**

Stunning tiered shape suspension, 90cmØ, available in translucent white, cream or red 'ribbed' effect material. White opal glass diffuser. Satin nickel ceiling plate.

A powerful statement light, ideal for large spaces in the hotel, hospitality, leisure and education industries, and in residential applications.