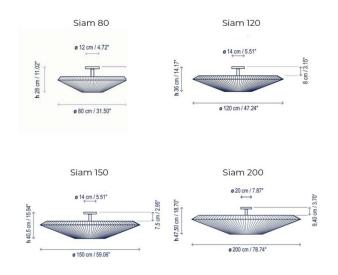

IP Code: 20

**Dimming:** Dimmable via mains phase dimming.

**Dimensions:** Siam 80:

> Ø80cm Height: 28cm Ceiling Rose: Ø12cm Ceiling Rose Height: 9.5cm

Siam 120:

Ø120cm Height:36cm

Ceiling Rose: Ø14cm Ceiling Rose Height: 8cm

Siam 150:

Ø150cm Height: 40.5cm Ceiling Rose: Ø14cm Ceiling Rose Height: 7.5cm

Siam 200:

Ø200cm Height: 47.5cm Ceiling Rose: Ø20cm Ceiling Rose Height: 9.4cm