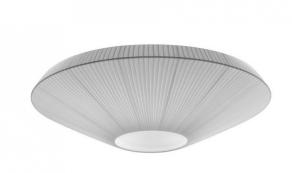

### **Bover Siam Ceiling Light**

Designed by Joana Bover, the Siam Ceiling Light is guaranteed to make a statement. This ceiling light is available in a range of sizes, boasting a nickel plated structure and a curved ribbon shade - which is available in either cream or white.

Bover Siam Ceiling Light is available in four sizes: 80, 120, 150 or 200 - and all sizes are available in two colours. The luminaire produces both direct and indirect light, projecting it upwards towards the ceiling, but also providing a circular opening on the bottom with a methacrylate diffuser for the light to escape out of and spread into the room. Bover Siam lights emit an atmospheric and glare free illumination, perfect for any room in your home.