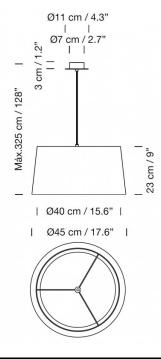

#### PRODUCT SPECIFICATION

Light Source: 1 x Max 11W E27 LED (excluded)

IP Code: 20

Dimming: Dimmable via mains phase dimming.

Dimensions: Shade: Ø45cm

Shade Height: 23cm Ceiling Canopy: Ø11cm Max Drop: 300cm