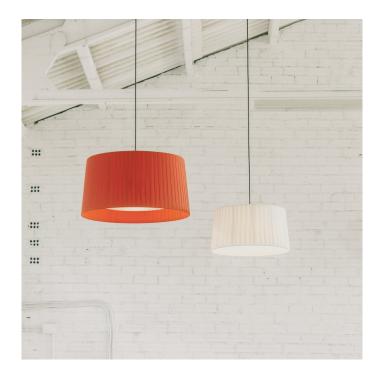

## Santa & Cole GT6 Suspension

The GT6 pendant light is the smaller version of the GT5 pendant, a light that was first developed in the 1990s by the Santa & Cole team. The brand wanted to create a pendant lamp that was made from something different than the usual cardboard, textile or plastic that was dominating the design world. They developed a suspension light made from cotton ribbon, a beautiful alternative that has soft, inviting lines.

The GT6 pendant light is equipped with a PVC diffuser which creates a warm and diffused glow, perfect for creating a cosy ambience. The suspension is available in six ribbon finishes, mustard, red amber, natural, green, black and terracotta or a white linen finish. Also, choose between a black or white cable and a satin nickel or white ceiling canopy. Use in homes, offices, commercial spaces and more for main or accent lighting.