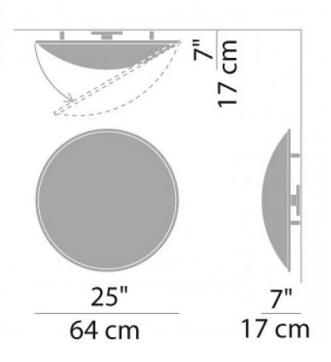

Available in 2 sizes:

50cm Diameter - 23watt fluorescent version or 60watt Incandescent version

64cm Diameter - 55watt fluorescent version or 100watt Incandescent version

Please contact the office for our most up to date pricing and delivery information.