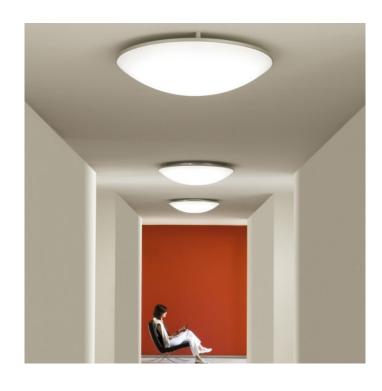

#### PRODUCT DESCRIPTION

A powerful statement wall / ceiling light, ideal for large spaces in the hotel, hospitality, leisure and education industries, and in residential applications.

The structure is aluminium, with weft-silkscreened polycarbonate white diffuser, and pyrex glass for safety.

The shape and silk-screening of the diffuser allow intense and uniform light emission.

The handy system of magnetic hinges allows the lamp to be opened easily for any maintenance operation to be completed.