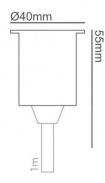

#### PRODUCT SPECIFICATION

Light Source: 1W, 3000K, 80 lumens IP Code: 68 Dimensions: Ø 40 mm 55 mm recessed depth Cutout: 33mm.

Supplied with 1m rubberised cable

For all sales and technical enquiries, please contact: