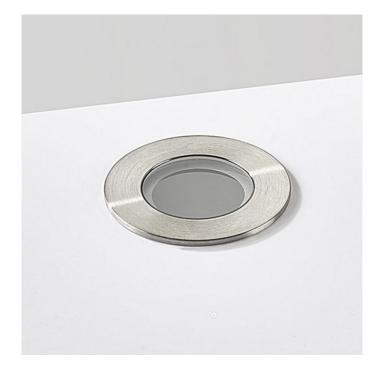

## **IONA by Light Attack**

Small, recessed in-ground light, suitable for both interior and exterior applications. Discreet yet powerful, this luxeon LED ground light is suitable for pathways, decking areas, etc. 38° beam angle, non-dimmable.

#### PRODUCT SPECIFICATION

Light Source: 1W, 3000K, 80 lumens IP Code: 68 Dimensions: Ø 40 mm 55 mm recessed depth Cutout: 33mm.

Supplied with 1m rubberised cable

For all sales and technical enquiries, please contact: