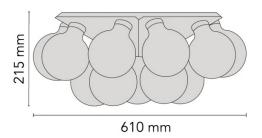

### PRODUCT SPECIFICATION

Light Source: 15 x 3W E27 LED (included)

IP Code: 20

**Dimming:** Dimmable via mains phase dimming

Dimensions: 61cm width

21.5cm depth