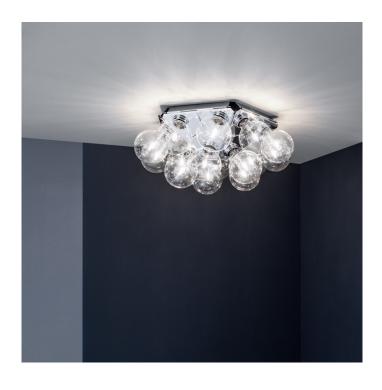

## Taraxacum 88 Wall / Ceiling Light by Flos

Despite being designed in 1988, the Taraxacum 88 wall and ceiling light remains contemporary, thanks to the innovative design from renowned designer Achille Castiglioni. Never compromising on style or beauty, Castiglioni designed the Taraxacum 88 for Flos with the idea it would adorn community areas, lobbies or rooms that would benefit from bright, concentrated light for those extra-special occasions.

The Taraxacum 88 ceiling and wall light houses 15 individual bulbs, and the polished aluminium structure acts as a mirror, further reflecting the light across a room. Add a touch of drama and unique design to your interior with the Taraxacum 88 collection which also includes a pendant light, available in two sizes.