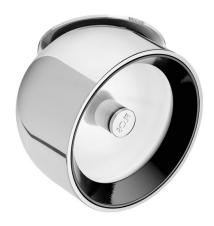

# Wan Semi-Recessed Adjustable Spotlight by Flos

The Wan semi-recessed spotlight was designed by Johanna Grawunder for Flos in 2006 and as with the rest of the range, is designed to be used in series. This version of the Wan spotlight is adjustable with 360° vertical rotation, and a 60° pivot, and allows the user to change light direction post installation, unlike other models of the Wan.

The Wan semi-recessed spotlight has a body made from aluminium, and a shape inspired by a bowl, which is also the inspiration for the name - Wan means "bowl" in Japanese. The Wan adjustable spotlight provides directional, direct and glare free light emission, making it perfect for tasking.

This model is available in four colour finishes, chrome, white, black and green. The Flos <u>Wan collection</u> also includes a ceiling/wall fitting, a fully recessed model and a pendant light.