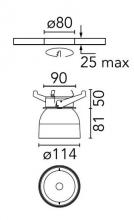

#### PRODUCT SPECIFICATION

Light Source: 1 x max 40W G9 (excluded)

IP Code: 20

Dimming: Dimmable via mains phase dimming

Dimensions: Ø11.4cm

13.1cm total height

Ø9cm base