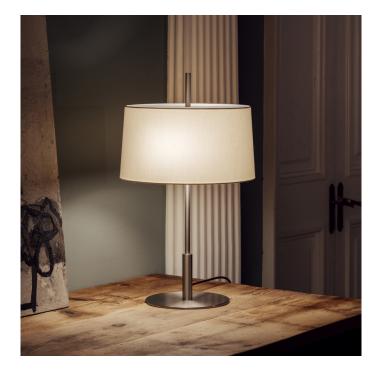

## Santa & Cole Diana Table Lamp

The Diana table lamp was designed by architects Alfonson Mila and Federico Correa, with the help of Alfonso's younger brother Miguel, after taking on a commission to revamp the mayor's office in Barcelona. The mayor had just successfully bid for the Olympics in 1992, and knowing that the office was expected to be visited by numerous members of the international political community, he wanted to remind them of the city's high standards in design. The creation of the table lamp was one of many as part of this project and is aptly named after the mayor's wife Diana.

David

Village Lighting

The Diana table light is available in two sizes, a smaller Diana Menor and a larger Diana version. The table light is defined by a slim silhouette with a metal body, available in shiny gold or satin nickel, and a linen lampshade, available in black or white. The classic simplicity of this table lamp makes it perfect for many settings, including homes and offices and will add a touch of history to any space. You can also pair with the <u>Santa & Cole</u> <u>Diana floor lamp</u> for a seamless lighting scheme throughout your interior.