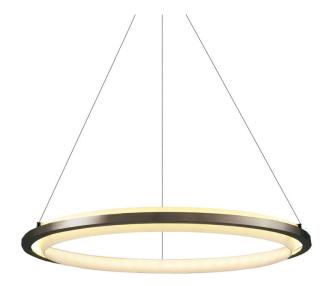

## Santa & Cole Nimba LED Pendant Light

David

Village Lighting

The Nimba pendant lamp was designed by Antoni Arola in the late 90s and is the first light fixture to be produced by a prolific designer. This pendant is characterised by a big halo of light, supported by a steel structure finished in a natural or gold varnish. The pendant light gets its name from nimbus, meaning a cloud or halo that surrounds a saint or supernatural being.

Gracefully hanging in the air, the Nimbus pendant is available in four sizes which signify the size of the circumference. With advanced LED technology, the light diffuses against the inner white shade and creates an ethereal glow, creating a magical atmosphere wherever it is placed.

#### Dimensions: Nimba 60: Ø60cm

Height: 8cm

Nimba 90: Ø85cm Height: 8cm

Nimba 120: Ø120cm Height: 8cm

Nimba 180: Ø180cm Height: 8cm

Ceiling Canopy: Ø32cm x 5cm Drop: 50-500cm