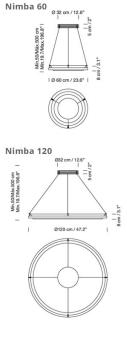

#### Dimensions: Nimba 60: Ø60cm

Height: 8cm

Nimba 90: Ø85cm Height: 8cm

Nimba 120: Ø120cm Height: 8cm

Nimba 180: Ø180cm Height: 8cm

Ceiling Canopy: Ø32cm x 5cm Drop: 50-500cm