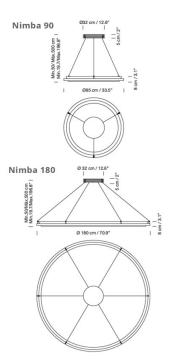

#### Dimensions: Nimba 60: Ø60cm

Height: 8cm

Nimba 90: Ø85cm Height: 8cm

Nimba 120: Ø120cm Height: 8cm

Nimba 180: Ø180cm Height: 8cm

Ceiling Canopy: Ø32cm x 5cm Drop: 50-500cm