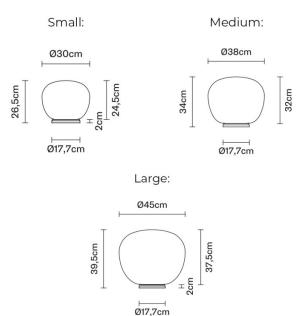

#### Dimensions: Small:

Ø30cm Height: 26.5cm Base: Ø17.7cm

Medium: Ø38cm Height: 34cm Base: Ø17.7cm

#### Large:

Ø45cm Height: 39.5cm Base: Ø17.7cm