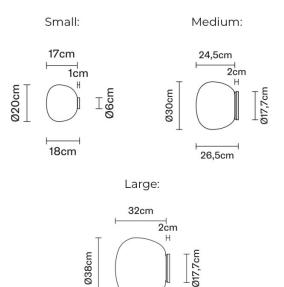

## **PRODUCT SPECIFICATION**

:Fabbian

LA8899-45CM

| Light<br>Source: | Small: 1 x Max 60W G9 LED (excluded)<br>Medium & Large: 1 x Max 150W E27 LED<br>(excluded)                       |
|------------------|------------------------------------------------------------------------------------------------------------------|
| IP Code:         | 40                                                                                                               |
| Dimming:         | Dimmable via Triac dimming.                                                                                      |
| Dimensions:      | Small:<br>Shade: Ø20cm<br>Depth: 18cm<br>Base: Ø6cm<br>Medium:<br>Shade: Ø30cm<br>Depth: 26.5cm<br>Base: Ø17.7cm |
|                  | Large:<br>Shade: Ø38cm<br>Depth: 34cm<br>Base: Ø17.7cm                                                           |