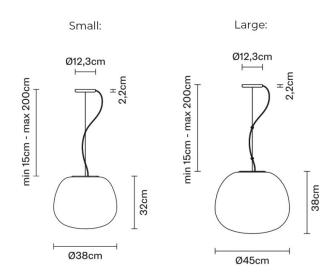

#### PRODUCT SPECIFICATION

Light Source: Small: 1 x Max 150W E27 LED (excluded)

Large: 1 x Max 205W E27 LED (excluded)

IP Code:

**Dimming:** Dimmable via Triac dimming.

**Dimensions:** Small:

Ø38cm

Shade Height: 32cm

Large: Ø45cm

Shade Height:38cm

Minimum Drop Height: 15cm Maximum Drop Height: 200cm Ceiling Canopy: Ø12.3cm

For all sales and technical enquiries, please contact:

+44 (0)114 263 4266

info@davidvillagelighting.co.uk