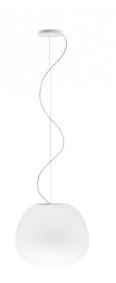

## Fabbian Lumi Mochi Suspension

The Fabbian Lumi Mochi Suspension was designed by Alberto Saggia & Valerio Sommella, aiming to avoid the typical 'bulb shape' of most modern lights. This pendant is available in two sizes, with both options providing an expertly diffused but even dispersion of light. The luminaire aims to resemble the appearance of a Japanese rice cake "Mochi" after which the light fixture is named.

The Lumi Mochi Suspension is a beautiful addition to stairwells, bedrooms, kitchens, and entryways. It can also be used to enrich commercial interiors such as modern libraries, hotel lobbies, restaurants, bars, galleries and above shop counters. This refined lighting solution can be displayed singularly or in larger groups to form clusters for more extensive interiors, you can also combine both sizes to create a unique installation.