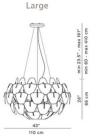

**Dimming:** Dimmable via mains phase dimming.

**Dimensions: Small:** 

Max Drop: 270cm Shade Height: 49cm

Width: 61cm

Medium:

Max Drop: 270cm Shade Height: 54cm

Width: 72cm

Large:

Min Drop: 60cm Max Drop: 410cm Shade Height: 66cm Width: 110cm

Extra Large: Min Drop: 150cm Max Drop: 930cm Shade Height: 90cm Width: 200cm

For all sales and technical enquiries, please contact:

+44 (0)114 263 4266