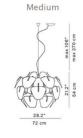

**Dimming:** Dimmable via mains phase dimming.

**Dimensions: Small:** 

Max Drop: 270cm Shade Height: 49cm

Width: 61cm

Medium:

Max Drop: 270cm Shade Height: 54cm

Width: 72cm

Large: