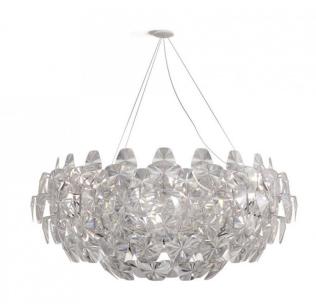

# **Luceplan Hope Suspension Light**

The Luceplan Hope Suspension Light is the most influential light in the Hope collection. Offering a range of sizes, this luminaire gives you full control of how much attention you want to bring to a room. The shade is curated from extremely thin Fresnel lenses, which reflect the light upon each other when turned on, giving it the appearance of a large sparkling diamond. The lenses optimise reflection and distribution of light, meaning you are not sacrificing functionality for a striking design and you can recreate the effect of glass, without the limitations. Unlike traditional glass or crystal fixtures the Fresnel lenses are much lighter and much less fragile.

The result of such a unique shade design is a beautifully crafted lighting design that is cast around the room. Perfect for environments with high ceilings, the Hope Suspension not only provides the room with an ambient illumination but also serves as an impressive eye-catcher, thanks to its extraordinary visual presence. The smaller models of this light have a large impact in bedrooms, kitchens and living areas to add a touch of extravagance to a room, whereas the larger models make a satisfactory impact in restaurants, hotel lobbies and other public spaces that require an elegant yet modern touch.