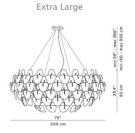

Min Drop: 60cm Max Drop: 410cm Shade Height: 66cm Width: 110cm

Extra Large: Min Drop: 150cm Max Drop: 930cm Shade Height: 90cm Width: 200cm

For all sales and technical enquiries, please contact:

+44 (0)114 263 4266