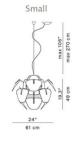

**Dimming:** Dimmable via mains phase dimming.

**Dimensions: Small:** 

Max Drop: 270cm Shade Height: 49cm

Width: 61cm

Medium:

Max Drop: 270cm Shade Height: 54cm

Width: 72cm

Large: