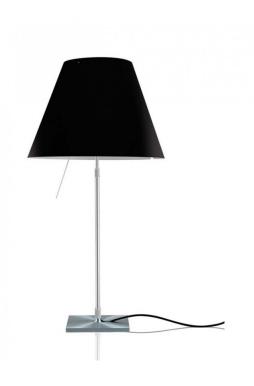

## Luceplan Costanza Telescopic Table Lamp

The Luceplan Costanza Telescopic Table Lamp is a perfect combination of modern technology and classic design. This light boasts an interchangeable shade that emits a warm light and is available in ten colours that are guaranteed to suit a range of interior style. This shade rests atop either an aluminium or a black

This version is easily height adjustable and comes complete with telescopic stem adjusting between 76cm - 110cm, meaning you can personalise it based on the needs of your space. The Costanza Telescopic also hosts an integrated dimmer in the form of a rod, easily accessible underneath the shade, that grants you with four different lighting levels - this enables you to adjust the intensity of light according to your own needs. This lamp is perfect for next to your sofa as a reading light, on your desk as a soft working light or even in your bedroom for an atmospheric mood light.