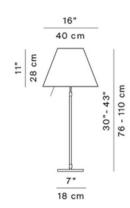

em adjusting between 76cm - 110cm, meaning you can personalise it based on the needs of your space. The Costanza Telescopic also hosts an integrated dimmer in the form of a rod, easily accessible underneath the shade, that grants you with four different lighting levels - this enables you to adjust the intensity of light according to your own needs. This lamp is perfect for next to your sofa as a reading light, on your desk as a soft working light or even in your bedroom for an atmospheric mood light.

#### PRODUCT SPECIFICATION

Light 1 x max 105W E27 (excluded) Source:

IP Code:

20

Dimming: Dimmable version: Integrated touch dimmer

included on product.

Non-dimmable version: Integrated on/off switch

included on product.

Dimensions: 76-110 cm height

18 x 18 cm base 40 x 28 cm shade





### For all sales and technical enquiries, please contact:

+44 (0)114 263 4266

in fo@david vill agelighting.co.uk

www.davidvillagelighting.co.uk