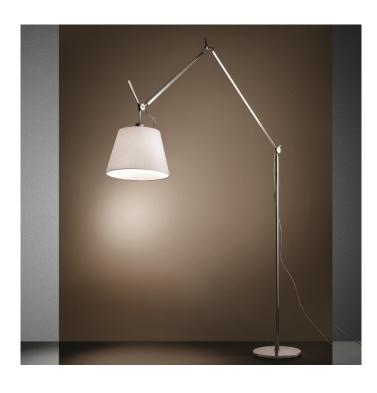

## Tolomeo Mega Floor Lamp by Artemide

The largest in the Artemide Tolomeo collection, the Mega floor lamp is available with a shade in black, parchment or satin. The black shade comes with a matching colour body and base, whereas parchment and satin come with an aluminium body and base. The body is counter-levered and can be adjusted to your preferred position, depending where you need more light.

The Tolomeo Mega floor light emits a direct light and adds style and a warm glow to its surroundings. Perfect to use as an ambient light or a reading/task light, this floor light looks wonderful in many settings including offices, lounges, dining rooms and more. Choose between colours and finishes to find the right fit for you.