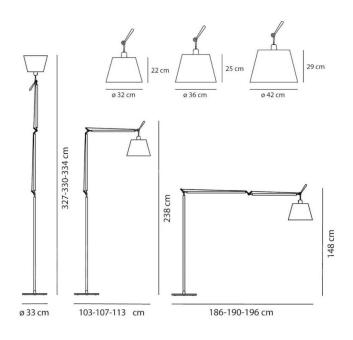

### PRODUCT SPECIFICATION

Light Source: 1 x Max 21W E27 LED (excluded)

IP Code: 20

**Dimming:** In line dimmer included on cable.

Dimensions: 320

Shade: Ø32cm Height: 148-334cm Base: Ø33cm

360

Shade: Ø36cm Height: 148-334cm Base: Ø33cm

420

Shade: Ø42cm Height: 148-334cm Base: Ø33cm