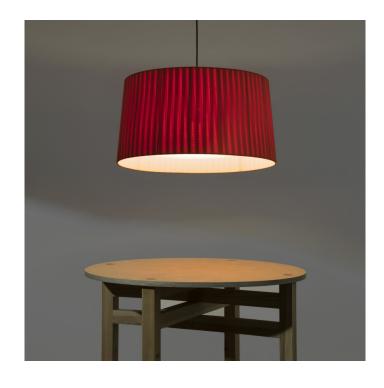

### Santa & Cole GT5 Suspension

The conception for the GT5 pendant light was first thought of in the early 1990s as the design team at Santa & Cole wanted a pendant for average-sized spaces and homes. They also strove to create a suspension that was made using something different from the normal use of continuous cardboard, textile or methacrylate. This led to them creating a beautiful cotton ribbon lampshade which has soft lines and a classic silhouette for an inviting and stylish solution.

The GT5 pendant lamp is available in six colour finishes, black, terracotta, natural, mustard, red amber and green and with the choice between three ceiling canopy colours and two cable colours. The light bulb is concealed by a translucent diffuser, creating a soft glow that spreads outwards, perfect for use as a main light. Also pair with the smaller GT6 pendant lamp for a varied look.