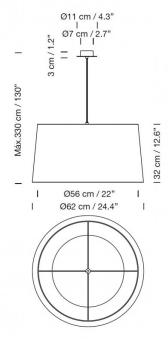

#### PRODUCT SPECIFICATION

Light Source: 1 x Max 11W E27 LED (excluded)

IP Code: 20

**Dimming:** Dimmable via mains phase dimming.

Dimensions: Shade: Ø62cm

Shade Height: 32cm Ceiling Canopy: Ø11cm Max Drop: 300cm