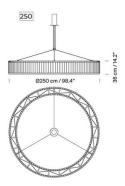

#### **PRODUCT SPECIFICATION**

| Light<br>Source: | <b>Estadio 105</b> : 12 x Max 11W LED E27 (excluded)<br><b>Estadio 150</b> : 18 x x Max 11W LED E27<br>(excluded)<br><b>Estadio 250</b> : 24 x x Max 11W LED E27<br>(excluded) |
|------------------|--------------------------------------------------------------------------------------------------------------------------------------------------------------------------------|
| IP Code:         | 20                                                                                                                                                                             |
| Dimming:         | Dimmable via mains phase dimming.                                                                                                                                              |
| Dimensions:      | <b>Estadio 105</b> :<br>Ø105cm<br>Height: 36cm                                                                                                                                 |
|                  | <b>Estadio 150</b> :<br>Ø150cm<br>Height: 36cm                                                                                                                                 |
|                  | <b>Estadio 250</b> :<br>Ø250cm                                                                                                                                                 |

Ø250cm Height: 36cm

Drop Height: 190-445cm

David

Village Lig<u>hting</u>