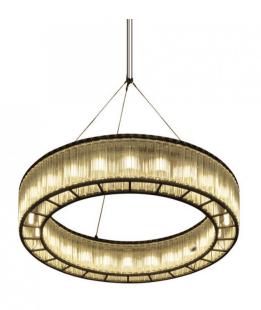

## Santa & Cole Estadio Single Support Suspension

Miguel Mila designed the Estadio Single Support Suspension in 1992, it consist of a metal ring with glass blocks, which project the light all around your space. The design and shape of the Estadio reminds us something from the Medieval times, where iron lights had a prominent position in castles or cathedrals, with numerous candles placed carefully and lighting up every room.

The Estadio Suspension was originally conceived for the 1992 Olympics in Barcelona, it is available in three sizes as well as in a linear version. The Estadio Suspension is also available with a <u>triple support</u>. This luminaire was specifically designed to be displayed in larger commercial spaces, it has an overwhelming presence and produces a functional lighting output. A beautiful addition to office buildings, shopping centres, restaurants and hotel lobbies.