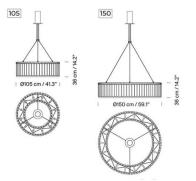

#### **PRODUCT SPECIFICATION**

| Light<br>Source: | <b>Estadio 105</b> : 12 x Max 11W LED E27 (excluded)<br><b>Estadio 150</b> : 18 x x Max 11W LED E27<br>(excluded)<br><b>Estadio 250</b> : 24 x x Max 11W LED E27<br>(excluded) |
|------------------|--------------------------------------------------------------------------------------------------------------------------------------------------------------------------------|
| IP Code:         | 20                                                                                                                                                                             |
| Dimming:         | Dimmable via mains phase dimming.                                                                                                                                              |
| Dimensions:      | <b>Estadio 105</b> :<br>Ø105cm<br>Height: 36cm                                                                                                                                 |
|                  | <b>Estadio 150</b> :<br>Ø150cm<br>Height: 36cm                                                                                                                                 |
|                  | <b>Estadio 250</b> :<br>Ø250cm                                                                                                                                                 |

Ø250cm Height: 36cm

Drop Height: 190-445cm

David

Village Lig<u>hting</u>