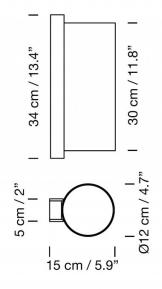

IP Code:

**Dimming:** Dimmable via mains phase dimming.

Dimensions: Shade: Ø12cm Shade Height: 30cm Depth: 15cm Height: 34cm