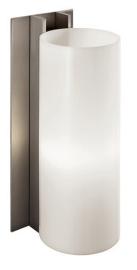

# Santa & Cole TMM Metalico Wall Light

Whilst still respecting the structure and the dimensions of the original wooden wall lamp from 1964, a new version of the TMM Wall Light has been created - the Santa & Cole TMM Metalico Wall Light. This evolution has been curated from more modern materials, the lampshade is painted methacrylate instead of fabric and the structure is crafted from metal instead of wood, making it more resistant to environmental conditions. The TMM Metalico is one of the most celebrated pieces by one of the pioneers of Spanish design, Miguel Mila, and is a subtle but robust wall lamp, embellished by time.

The TMM Wall Lamp is narrow enough to make it suitable for corridors or places that need a warm spot of light, it also makes a beautiful reading light or bedside lamp in your home.

Please Note: This TMM Metalico Wall Light is hardwired.