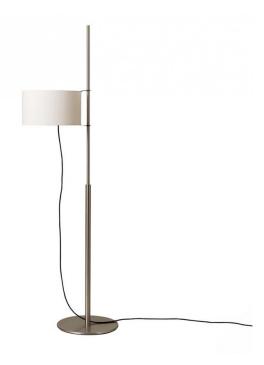

### Santa & Cole TMD Floor Lamp

The Santa & Cole TMD Floor Lamp was designed by Miguel Mila and combines the best features of two iconic Santa & Cole pieces: the TMM and the Diana. This lamp boasts a metallic structure which is supported by a circular metal base, and a high-quality white linen shade which resembles a sail hoisted on a mast. Designer Miguel Milas designed this lamp for TRAMO, his own company, which he founded to produce and distribute his work in post-war Spain.

The drum-shaped lamp shade of the TMD Floor Lamp is height-adjustable via a rubber band stopper, allowing you the ability to personalise the ambience in your space. Different heights of the linen diffuser will result in different lighting outputs. The light source also hosts an integrated on/off switch in the form of the electrical cable, by pulling gently on the cable that exits the shade you can turn this floor lamp on or off.