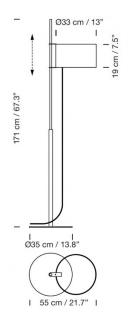

#### PRODUCT SPECIFICATION

Light Source: 1 x Max 11W LED E27 (included)

IP Code: 20

Dimming:

Integrated on/off switch on product.

Dimensions: Shade: Ø33cm

Base: Ø35cm Shade Height: 19cm Height: 171cm Depth: 55cm Full Width: 55cm Cable Length: 400cm