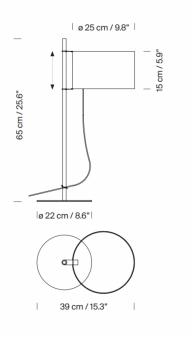

#### PRODUCT SPECIFICATION

Light Source: 1 x Max 3.4W E27 LED (included)

IP Code: 20

**Dimming:** Integrated on/off switch on product.

Dimensions: Shade: Ø25cm

Shade Height: 15cm Base: Ø22cm Height: 65cm Depth: 39cm