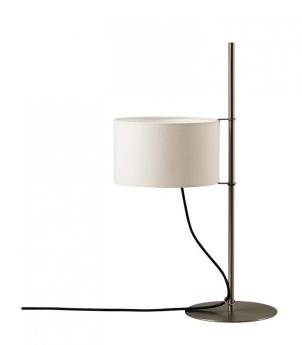

## Santa & Cole TMD Table Lamp

The Santa & Cole TMD Table Lamp was designed after the success of the TMM floor lamp, another design by Miguel Mila. The TMD instead has a metallic structure, unlike the TMD's wooden one, and a circular base instead of a cross one. As with other lights in the collection, the shade is height adjustable, utilising a simple rubber ring to affix the shade at the desired height; the concept is based on how a flag is raised on a mast. To switch on the light, all you have to do is pull the cable lightly.

The linen lampshade of the TMD Table Lamp creates a calming ambience, producing a warm diffused glow. The adjustable shade grants you the ability to personalise the ambience in your space. With a lower shade the TMM produces a more direct illumination, whereas at a higher setting, it emits a wider and more calming glow across the surface below. Whether it's on the desk, a table or the floor, the Santa & Cole TMD Table Lamp delivers aesthetic charm and illumination.