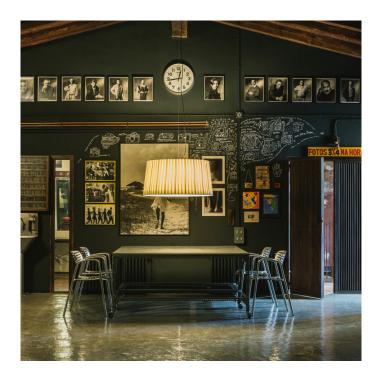

## Santa & Cole GT7 Suspension

The GT7 pendant lamp is a larger version of the GT5 and GT6 pendants, which were originally developed in 1994 by the Santa & Cole brand. The lighting brand wanted to develop a lampshade that used something different from the usual cardboard or methacrylate and so developed a ribboned shade. The fabric lampshade creates a beautiful billowing effect and soft lines, perfect for use in any design scheme.

The GT7 pendant light is available in six colour finishes, black, mustard, green, red amber, natural and terracotta, with each one adding a pop of colour or subtly to interiors. The pendant also has a PVC diffuser, concealing the light source for warm and comfortable illumination. Use as a main light thanks to its large size in homes, offices, commercial spaces and more.