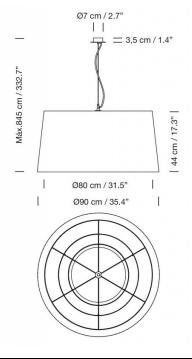

#### PRODUCT SPECIFICATION

Light Source: 3 x Max 11W E27 LED (included)

IP Code: 20

**Dimming:** Dimmable via mains phase dimming.

Dimensions: Shade: Ø90cm

Shade Height: 44cm Ceiling Canopy: Ø7cm Max Cable Length: 800cm