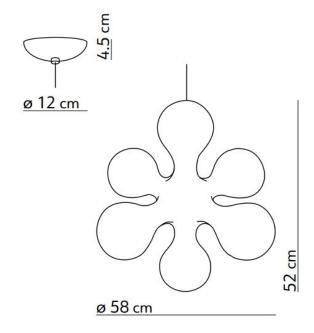

#### PRODUCT SPECIFICATION

Light Source: 6 x Max 40W E14 (excluded)

IP Code: 20

Dimming: Dimmable via mains phase dimming.

Dimensions: Ø58cm

Height: 52cm

Ceiling Canopy: Ø12cm Cable Length: 180cm

For all sales and technical enquiries, please contact: