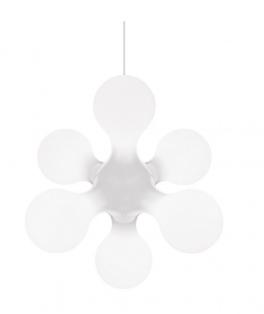

### **KDLN Atomium Pendant**

Designed by design duo Hopf and Wortmann in their studio in Munich, the Atomium collection is a display of modern designs and techniques. The design was based on the form of an atom and is described as a design that is 'exploring the structure of matter and translating the atom into an astonishing luminous body'. The 6 lit modules, which each hold their own light sources, are formed through a process of rotation molding. This is how each rounded section is formed out of the polyethylene diffuser.

This diffuser creates a bright yet soft light that fills a space with ease, when switched off this lamp also adds an artistic touch to your space. Emitting a bright and generous light, the Atomium pendant would be an exciting fixture in any space. Pair this KDLN pendant light with the rest of the <a href="Atomium collection">Atomium collection</a> which includes a ceiling/wall lamp and a floor light.