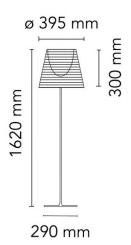

## PRODUCT SPECIFICATION

Light Source: 1 x max 21W LED E27 (excluded)

IP Code: 20

**Dimming:** In line dimmer included on cable

Dimensions: Ø39.5cm shade

30cm shade height 162cm height 29cm base

For all sales and technical enquiries, please contact: