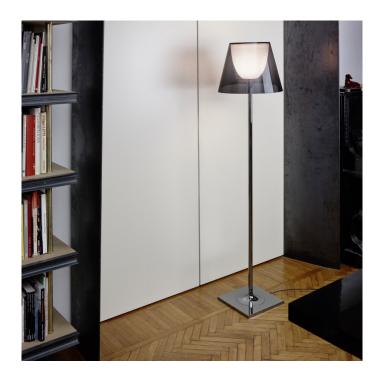

## KTribe F2 Floor Lamp by Flos

The now iconic Flos KTribe collection was designed by Philippe Starck in 2007 for Flos. The KTribe F2 floor lamp is the medium sized floor lamp of the collection, and is a timeless design that will certainly catch the eye. The shade has two components, an inner diffuser which holds the light bulb and directs it to the top of the lampshade, and an outside shade that is made either from fabric or coloured PMMA.

The KTribe F2 floor light has a dimmer switch included so you can create the atmosphere you want. The lampshade and diffuser means a soft glow is created that will easily fill the room. This floor light is perfect for lounges, bedrooms and dining rooms, and with 4 finishes to choose from you can find the right colour for your space.