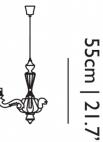

#### **PRODUCT SPECIFICATION**

| Light Source: | 3 x Max 40W E14 (excluded)                   |
|---------------|----------------------------------------------|
| IP Code:      | 20                                           |
| Dimming:      | Dimmable via mains phase dimming.            |
| Dimensions:   | Ø65cm<br>Height: 55cm<br>Cable Length: 400cm |