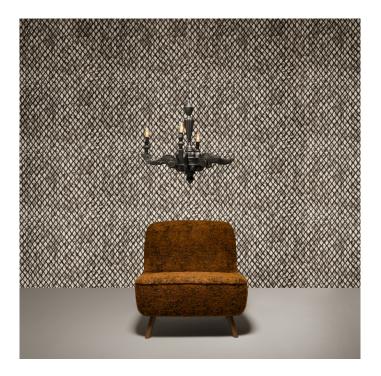

## Smoke Chandelier by Moooi

The only light within Maarten Baas' Smoke collection, the Smoke Chandelier is made through the unique process that Baas developed and Moooi loved. As part of his graduation project, from the Design Academy in the Netherlands, Baas has done an extensive research to find the perfect balance on beauty and perfection. It was nature that inspired him, and its constant change and movement; something that us humans cannot understand and wish to preserve items as they are meant to be. The wooden pieces go through an intricate process: first charcoaled and then coverd with clear epoxy resin. The resin is meant to fully preserve in time the beauty and uniqueness of the burnt wood.

The Smoke Chandelier takes three E14 ideally candle like bulbs, adding to its alluring and mystical appearance. The suspension will match any interior decor and add a decorative element to it. Hang the chandelier above a dinning table, in the living room or reception area. The lamp can be dimmed, when used in conjunction of a LED dimmable light source, so that you can adjust the brightness. Browse through the rest of the <u>Smoke</u> <u>Collection</u>, which includes an armchair and a dinning chair and armchair.