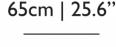

#### **PRODUCT SPECIFICATION**

| Light Source: | 3 x Max 40W E14 (excluded)                   |
|---------------|----------------------------------------------|
| IP Code:      | 20                                           |
| Dimming:      | Dimmable via mains phase dimming.            |
| Dimensions:   | Ø65cm<br>Height: 55cm<br>Cable Length: 400cm |