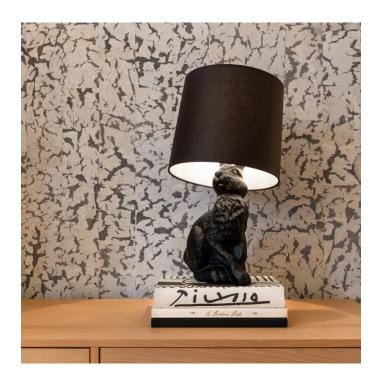

## **Rabbit Lamp by Moooi**

Shy and adorable, the Rabbit table lamp was designed by Front. The designer duo took inspiration from living creatures and created the Animal Thing, an unexpected collection with a trio of life size animals: a horse, a pig and a rabbit. The rabbit might be a shy one, but it definitely draws attention when switched on. The light reflection onto its body, creates the illusion of a soft and fuzzy fur. The lamp is non dimmable and comes with a matching black shade. Place the Rabbit on a side table, a coffee table, your desk or on shelves; either way you'll instantly fall in love with it.