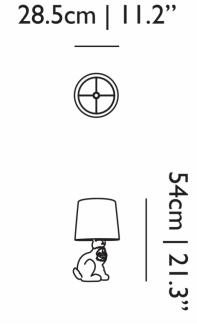

#### PRODUCT SPECIFICATION

Light Source: 1 x Max 20W E14 (excluded)

IP Code: 20

**Dimming:** In line on/off switch included on cable.

Dimensions: Shade: Ø28.5cm

Height: 54cm

Cable Length: 200cm

For all sales and technical enquiries, please contact: