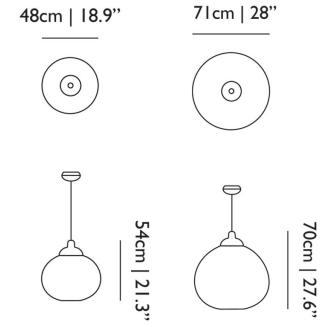

#### PRODUCT SPECIFICATION

Light Source: 1 x Max 60W E27 (excluded)

IP Code: 20

Dimming: Dimmable via mains phase dimming.

Dimensions: Non Random D48 - Ø48cm, Height: 54cm

Non Random D71 -  $\emptyset$ 71cm, Height: 70cm