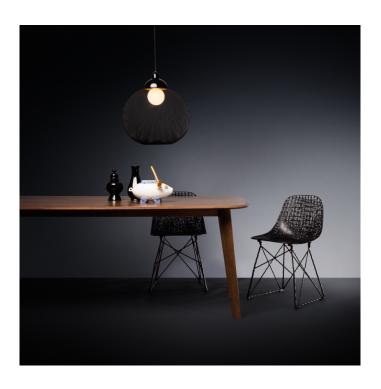

### Moooi Non Random Pendant

LA8846

SOURCE: https://www.davidvillagelighting.co.uk/product/Moooi-Non-Random-Pendant/9021

### Non Random by Moooi

In juxtaposition with the Moooi Random II, Bertjan Pot's Non Random is made of neatly placed resin yarn, in an organised manner while forming a criss-cross pattern. The Non Random is also different to the Random lights, in its shape. While the chaotic Random is a perfectly round ball of epoxy resin "yarn", the Non Random has an imperfectly shaped, tear-dropped shade. It is not only its structure that is non-random, but also the light it emits. While Moooi's Random lights would feel the room with light in every direction, the Non Random emits a downwards directed light via a small reflector.

Functioning both as a light as well as a sculpture, the Non Random is part of the decor, whether in your home or in a professional setting as well as in hospitality environments. The suspension is as elegant as lightweight, and becomes a centre piece in any interior setting. The Non Random pendant is available in black or white, and is available two different diameters: D48 or D71.