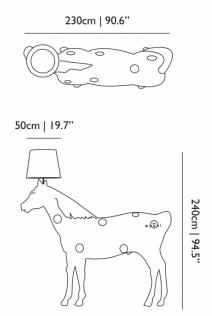

#### PRODUCT SPECIFICATION

Light Source: 1 x Max 60W E27 (excluded)

IP Code: 20

**Dimming:** In line on/off switch included on cable.

**Dimensions:** Ø50cm shade

Length: 230cm Height: 240cm Cable Length: 400cm