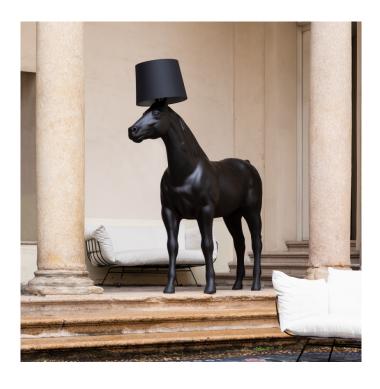

### **Horse Lamp by Moooi**

You will either love it or hate it, that was the statement by the designers of the Animal Thing Project, Front Design. The animals were one of Front's first designs for Dutch brand, Moooi. The Horse Lamp, with the dimensions of a life-size equine, draws the eye of the viewer instantly. It will inevitably become a centrepiece in any space, whether residential, commercial or in hospitality. Horse is as if out of a fairy-tale and into your living room or sitting area. The life-size animal is a unique piece and lets be honest, we all secretly want a horse in our homes; especially one that needs no attention, food or cleaning.

The whimsical and playful Moooi Horse Lamp is part of the Unexpected collection, which includes the <u>Pig</u>, balancing a plate on its back, and the <u>Rabbit</u>, a shy little creature of light. The Horse perfectly balances a black shade on its head, almost like a top hat, emitting a downwards, direct light. An animal to brighten any room and serve your friends and family.