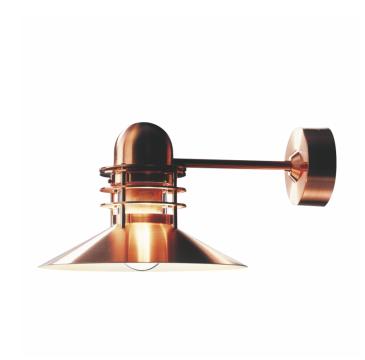

## Nyhavn Outdoor Wall Light by Louis Poulsen

The Nyhavn wall light was designed by Alfred Homann and Ole V. Kjaer in 1976 and is a prize-winning light. An example of classic and vintage design, the wall light is characterised by its coned shade and sleek appearance. The light source is surrounded by 3 rings, which help to create a glare-free glow that emanates outwards.

This outdoor wall lamp is perfect for many exteriors and can be used in gardens, patios or even as a welcome home light by the door. Available in a brushed copper or white finish, the Nyhavn wall lamp will add a timeless touch to your outdoor area and will remain iconic and chic for years to come.