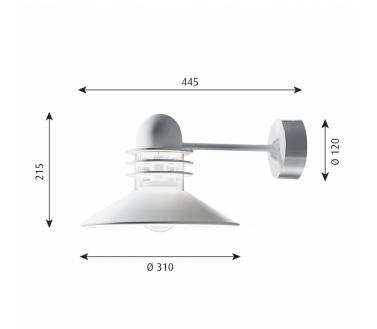

#### PRODUCT SPECIFICATION

Light Source: 1 x Max 11W E27 LED (excluded)

IP Code: 44

**Dimming:** Non Dimmable. **Dimensions:** Shade: Ø31cm

Depth: 44.5cm Height: 21.5cm Wall Base: Ø12cm