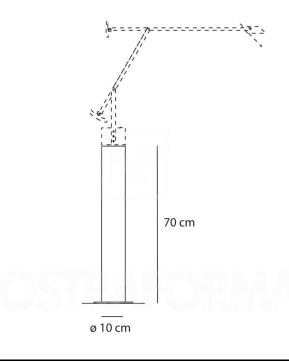

#### PRODUCT SPECIFICATION

Dimensions: Ø 11 cm 70 cm height

For all sales and technical enquiries, please contact:

+44 (0)114 263 4266 info@davidvillagelighting.co.uk www.davidvillagelighting.co.uk