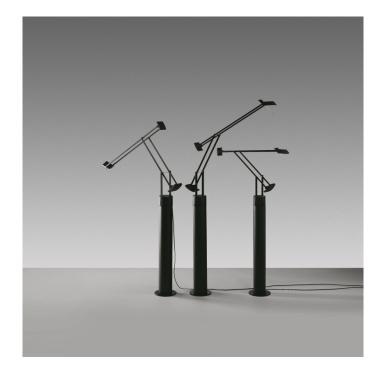

## **Artemide Tizio Floor Support**

Until June 1st, each order of the Artemide Tizio Floor Support will include a free exclusive Artemide tote bag while stocks last!

The Floor support (only) suitable for Tizio, Tizio Plus, and Tizio LED in Black. Designed to make your Tizio lamp even more functional, making the Tizio, Tizio Plus and Tizio LED a table and floor lamp in one.

The  $\underline{\text{Tizio Collection}}$  includes different sized Tizio's and Floor Supports.