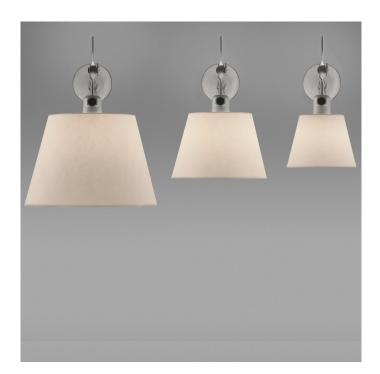

## Tolomeo Diffusore Wall Light by Artemide

Part of the award winning <u>Artemide Tolomeo collection</u>, the Tolomeo Diffusore wall light was deisgned by Michelle de Luchi and Giancarlo Fassina for Artemide. This wall light is chic and elegant that is timeless and is the epitome of Italian design. The shade has a sleek stem at the top which you can use to tilt the lampshade where you want, whether you need it as a bedside reading light or to line the walls of your hallway.

The Tolomeo Diffusore wall lamp is available in three sizes (18, 24, 32) and two finish options, so you can find the right size and colour for your space. The diffuser can rotate up to 30°, as seen in the images and is a stylish choice for bedrooms, lounge, hallways and more. Ideal for private use or hospitality.