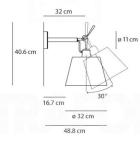

#### PRODUCT SPECIFICATION

Artemide

LA8799

| Light Source: | 18cm - max 8W E27 (excluded)      |
|---------------|-----------------------------------|
|               | 24cm - max 17W E27 (excluded)     |
|               | 32cm - max 21W E27 (excluded)     |
| IP Code:      | 20                                |
| Dimming:      | Dimmable via mains phase dimming. |
| Dimensions:   | 18cm - Ø18cm. D:27.8cm. H:32.6cm  |

Dimensions: 18cm - Ø18cm, D:27.8cm, H:32.6cm 24cm - Ø24cm, D:36.8cm, H:35.2cm 32cm - Ø32cm, D:48.8cm, H: 40.6cm

Tolomeo parete diffusore 18 Tolomeo parete diffusore 24

Tolomeo parete diffusore 32

For all sales and technical enquiries, please contact: