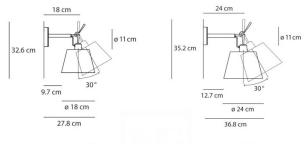

#### PRODUCT SPECIFICATION

Artemide

LA8799

| Light Source: | 18cm - max 8W E27 (excluded)      |
|---------------|-----------------------------------|
|               | 24cm - max 17W E27 (excluded)     |
|               | 32cm - max 21W E27 (excluded)     |
| IP Code:      | 20                                |
| Dimming:      | Dimmable via mains phase dimming. |
| Dimensions:   | 18cm - Ø18cm. D:27.8cm. H:32.6cm  |

Dimensions: 18cm - Ø18cm, D:27.8cm, H:32.6cm 24cm - Ø24cm, D:36.8cm, H:35.2cm 32cm - Ø32cm, D:48.8cm, H: 40.6cm

Tolomeo parete diffusore 18 Tolomeo parete diffusore 24

Tolomeo parete diffusore 32

For all sales and technical enquiries, please contact: