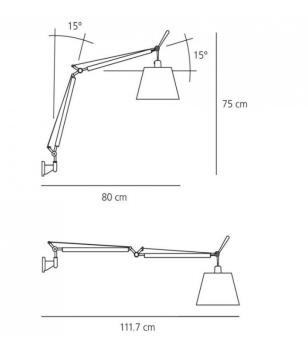

Dimensions: Ø 18 cm shade 75 cm height 80-111.7 cm adjustable depth 15° adjustable angle body & shade