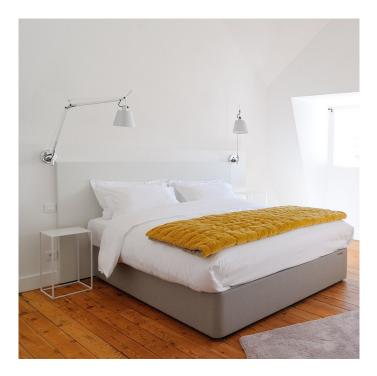

## Tolomeo Basculante Parete Wall Light by Artemide

The Tolomeo Basculante Parete wall light is part of the renowned Artemide Tolomeo collection designed by Michele de Lucchi & Giancarlo Fassina. The wall light is characterised by its straight, clean lines with a shade that has a classic silhouette and a streamlined design. The lampshade is made from either parchment or silk satin fabric, producing a warm glow that is diffused. The light flow can also be directed as the body and arm are movable and flexible.

The Tolomeo Basculante wall lamp can be used for many functions, as a reading or task light, a spotlight or simply as an ambient light. This wall lamp will look great in many spaces such as lounges, offices, dining and reception areas in both public spaces and homes. The iconic design and contemporary aesthetic makes it timeless and the choice of 2 subtle colours means you can find the right fit for your design scheme.