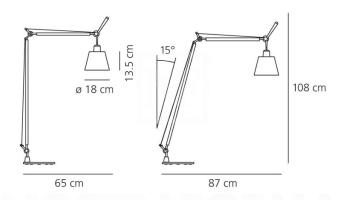

#### **PRODUCT SPECIFICATION**

Artemide

LA8235

Light Source: 1x 8W max. LED E27 (excluded)

IP Code:

Dimensions: Ø 18 cm shade 13.5 cm shade height Ø 23 cm base 87 cm depth 108 cm height 15

20

For all sales and technical enquiries, please contact: