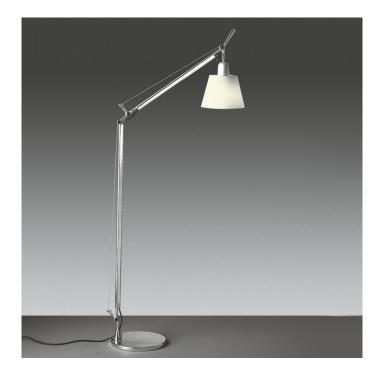

## Tolomeo Basculante Reading Floor Lamp by Artemide

Designed by Michele de Lucchi & Giancarlo Fassina, the Tolomeo Basculante floor lamp is a modern and stylish light that can be used for many functions. The lampshade has lovely, clean lines with a classic silhouette which can be moved and angled where you wish. The arm is also movable so you can use the floor lamp as a reading or task light. The shade also diffuses the light so a nice, warm glow illuminates the room, providing a cosy atmosphere.

The Tolomeo Basculante floor light is available with 2 shade colours, so you can match it with your interior design. Perfect for homes and commercial spaces, this floor light can be used in a lounges, bedrooms, offices and many more thanks to its versatility and functionality.