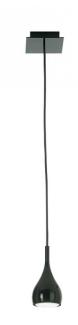

## **Fabbian Bijou Pendant Light**

Designed by Prospero Rasula, the Fabbian Bijou Pendant is available in two sizes and three sleek monochrome finishes. Rasulo was inspired by nature and gentle shapes, the result being a contemporary downlight that resembles a falling raindrop and can adapt to a wide range of modern interiors. Each finish of the Bijou Pendant comes equipped with a matching ceiling canopy, configuring a cohesive aesthetic and a refined design.

Not only does the Bijou Pendant make a beautiful addition to residential homes in kitchens, but it can also be utilised within the commercial sector, especially in hospitality settings. Thanks to the focused downlight, Bijou truly shows off its personality when installed above kitchen islands, countertops, dining tables and side tables.