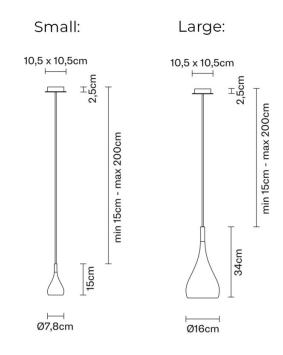

#### PRODUCT SPECIFICATION

Light Source: 1 x Max 50W GU10 Max (excluded)

1 x Max 205W E27 LED (excluded)

IP Code: 20

Dimming: Dimmable via mains phase dimming.

Dimensions:

Shade: Ø7.8cm Shade Height: 15cm

Large:

Shade: Ø16cm Shade Height: 34cm

Minimum Drop Height: 15cm Maximum Drop Height: 200cm Ceiling Canopy: 10.5 x 10.5cm

For all sales and technical enquiries, please contact:

+44 (0)114 263 4266

info@davidvillagelighting.co.uk