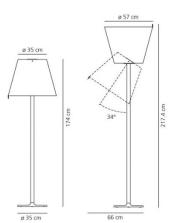

#### PRODUCT SPECIFICATION

| Light<br>Source: | Standard - 2 x max 17W E27 LED (excluded)<br>Mega - 2 x 21W E27 LED DIM (excluded) |
|------------------|------------------------------------------------------------------------------------|
| IP Code:         | 20                                                                                 |
| Dimming:         | Standard - Non dimmable<br>Mega - In line dimmer include on cable                  |
| Dimensions:      | Standard - 163 cm H, 24 cm base, Ø35 cm shade                                      |

Mega - 217.4 cm H, 35 cm base, Ø57 cm shade

For all sales and technical enquiries, please contact:

+44 (0)114 263 4266 info@davidvillagelighting.co.uk www.davidvillagelighting.co.uk