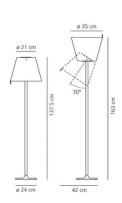

#### PRODUCT SPECIFICATION

| Light<br>Source: | Standard - 2 x max 17W E27 LED (excluded)<br>Mega - 2 x 21W E27 LED DIM (excluded) |
|------------------|------------------------------------------------------------------------------------|
| IP Code:         | 20                                                                                 |
| Dimming:         | Standard - Non dimmable<br>Mega - In line dimmer include on cable                  |
| Dimensions:      | Standard - 163 cm H, 24 cm base, Ø35 cm shade                                      |

Mega - 217.4 cm H, 35 cm base, Ø57 cm shade

For all sales and technical enquiries, please contact:

+44 (0)114 263 4266 info@davidvillagelighting.co.uk www.davidvillagelighting.co.uk