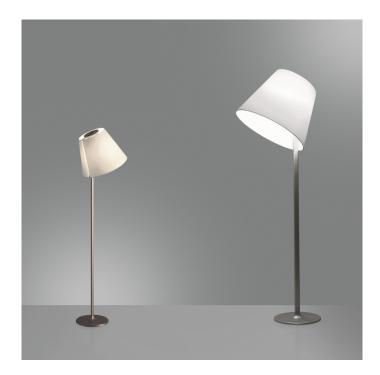

## Melampo Terra Lamp by Artemide

Melampo floor lamp may resemble a typical floor lamp with a satin diffuser, but it is far from it. This floor lamp, designed by Adrien Gardere, has an adaptable shade with can be adapted in three positions and you can completely turn the shade upside down. The Melampo is thus a lamp that can be used different depending on the task at hand. The lamp emits either a diffused or indirect up light.

The lamp is available in two sizes, the Melampo and the larger Melampo Mega. There are two colour options available, in a grey structure and diffuser or a bronze structure with a neutral diffuser. Explore the <u>Melampo lights</u>, which also include a wall light and table lamp.