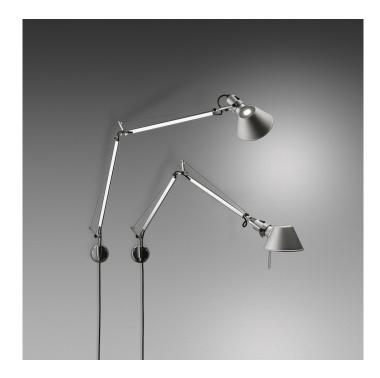

## **Tolomeo Wall Light by Artemide**

Versatility, contrast and a fine contemporary design are the main characteristics of the Tolomeo wall light. With a completely adjustable body and shade, this wall light is fantastic to use as a reading or task light whilst using minimal space. Available in various finish options, this wall light looks fantastic in every setting, whether you want to add a pop of vibrant colour to the room or have a light with a subtle finish to seamlessly slip into your design scheme.

The Tolomeo wall lamp is available in 3 sizes so you can light up spaces both big and small. Wonderful as a directional light that can also provide ambience, this wall lamp is not one to miss and will bring all the innovation, style and functionality of superior Italian design. Match with other lights from the renowned <u>Artemide Tolomeo collection</u> for a consistent lighting scheme throughout your space.