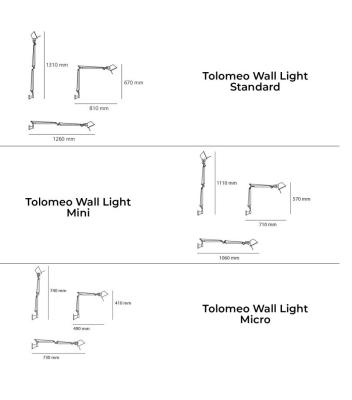

#### **PRODUCT SPECIFICATION**

| Light<br>Source: | Standard: 1 x Max 8W E27 LED (excluded)<br>Mini: 1 x Max 8W E27 LED (excluded)<br>Micro - 1 x Max 4W E14 LED (excluded)                                                         |
|------------------|---------------------------------------------------------------------------------------------------------------------------------------------------------------------------------|
| IP Code:         | 20                                                                                                                                                                              |
| Dimming:         | <b>Standard</b> : Integrated on/off switch on the product.<br><b>Mini</b> : Integrated on/off switch on the product.<br><b>Micro</b> : In line on/off switch included on cable. |
| Dimensions:      | <b>Standard</b><br>Height: 67-131cm<br>Depth: 81-126cm                                                                                                                          |
|                  | Mini<br>Height: 57-111cm<br>Depth: 71-106cm                                                                                                                                     |
|                  | <b>Micro</b><br>Height: 41-74cm<br>Depth: 49-73cm                                                                                                                               |