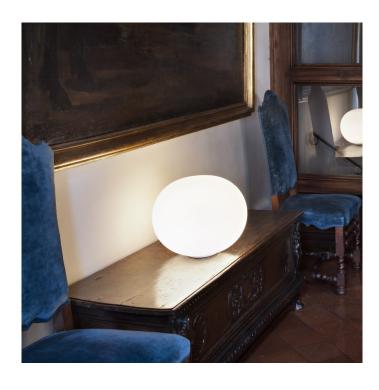

## **Glo-Ball Basic Table Lamp by Flos**

The Glo-Ball Basic table lamp is available in two sizes: Basic 1 (small) and Basic 2 (large). Each version has the Glo-Ball's characteristic white, opaline and hand blown glass diffuser, while the base is made of reinforced fibreglass.

Emitting a diffused warm light, the Glo-Ball Basic table light is an excellent choice for your home or public spaces, especially hospitality. The in line dimmer switch is electronic and the dial allows for regulation of the brightness.