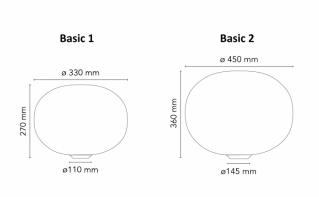

## PRODUCT SPECIFICATION

Light Source: Basic 1 - 1 x max 15W LED E27 T38 (excluded)

Basic 2 - 1 x max 18W LED E27 T38 (excluded

IP Code: 40

**Dimming:** In line dimmer included on cable

Dimensions: Basic 1:

Ø33cm shade 27cm height Ø11cm base

Basic 2: Ø45cm shade 36cm height Ø14.5cm base

For all sales and technical enquiries, please contact:

+44 (0)114 263 4266

info@davidvillagelighting.co.uk

www.davidvillagelighting.co.uk