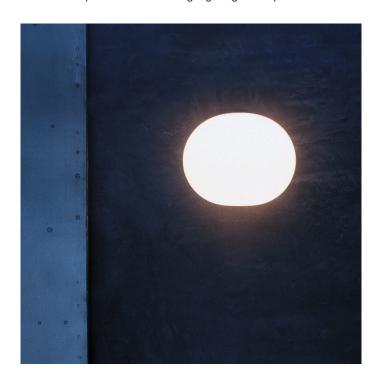

## **Glo-ball Wall Light by Flos**

Completing the <u>Flos Glo-Ball series</u>, Jasper Morrison designed the wall mountable Glo-Ball light in 1999. The opal glass diffuser of this classic light allows for a warm, glare free light to any space.

The minimalist and simplistic design of the Glo-Ball wall light makes it versatile in its application and can be used in different interiors, ideal for both homes and commercial settings. The wall lamp creates a welcoming and inviting atmosphere, being suitable for corridors, hallways, lounges, bedrooms and many more.