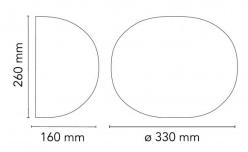

#### PRODUCT SPECIFICATION

Light Source: 1 x Max 11.5W LED E27 (excluded)

IP Code: 20

Dimming: Dimmable via mains phase dimming

Dimensions: Ø33cm

26cm height 16cm depth

For all sales and technical enquiries, please contact: